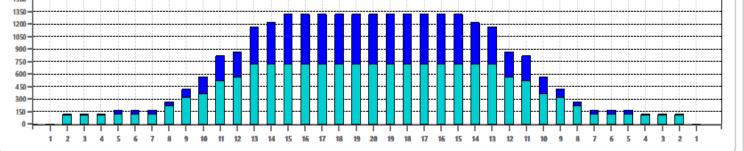

## 2024 Big Sioux

|                                                                                                                                                                                                    |                                                                                                                                                                                                                                                                                                    |                          | BUILT FOR BOWLING |
|----------------------------------------------------------------------------------------------------------------------------------------------------------------------------------------------------|----------------------------------------------------------------------------------------------------------------------------------------------------------------------------------------------------------------------------------------------------------------------------------------------------|--------------------------|-------------------|
| Oil Pattern Distance                                                                                                                                                                               | 42 Reverse Brush Drop                                                                                                                                                                                                                                                                              | 38 Oil Per Board         | Multi ul          |
| Forward Oil Total                                                                                                                                                                                  | 16.24 mL Reverse Oil Total                                                                                                                                                                                                                                                                         | 10.7 mL Volume Oil Total | 26.94 mL          |
| Tank Configuration                                                                                                                                                                                 | N/A Tank A Conditioner                                                                                                                                                                                                                                                                             | ICE Tank B Conditioner   | FIRE              |
| START STOP LOADS MICS S   1 2L 2R 3 40 2 8L 8R 2 50 3 9L 9R 2 50 4 10L 10R 1 50 5 11L 11R 3 50 6 12L 12R 1 50 7 13L 13R 3 50 8 2L 2R 0 50 9 2L 2R 0 50                                             |                                                                                                                                                                                                                                                                                                    |                          | 45 50 55          |
| START STOP LOADS MICS S   1 2L 2R 0 45 3   2 2L 2R 0 45 3   3 15L 15R 2 50 4   4 14L 14R 1 50 5   5 13L 13R 3 50 6   6 11L 11R 2 50   7 10L 10R 2 50   8 9L 9R 1 50   9 5L 5R 1 50   10 2L 2R 0 45 | PEED TANK CROSSED START END FEET T.OIL   26 B 0 42.0 37.0 -5.0 0   22 B 0 37.0 32.0 -5.0 0   18 B 22 32.0 26.9 -5.1 1100   18 B 13 26.9 24.4 -2.5 650   18 A 45 24.4 16.8 -7.6 2250   14 A 38 16.8 12.9 -3.9 1900   14 A 423 9.0 7.1 -1.9 1150   10 B 31 7.1 5.7 -1.4 1550   10 B 0 5.7 0.0 -5.7 0 |                          | 25 30 35 40       |
| Cleaner Ratio Main Mix<br>Cleaner Ratio Back End N<br>Cleaner Ratio Back End D<br>Buffer RPM: 4 = 700   3 =<br>This Pattern read From Slot #<br>3:27 PM                                            | Distance NA Combined<br>= 500   2 = 200   1 = 100<br>22 In Lane Machine On 3/6/2024                                                                                                                                                                                                                | IR:12R-8R 18L-18R:7R-3R  | 5 10 15 20        |
|                                                                                                                                                                                                    | liddle:Middle Inside:Middle Middle: Inside Middle:                                                                                                                                                                                                                                                 |                          | ∽ T               |
| Track Zone Ratio 8.8                                                                                                                                                                               |                                                                                                                                                                                                                                                                                                    |                          |                   |
| 1500<br>1350<br>1200                                                                                                                                                                               |                                                                                                                                                                                                                                                                                                    |                          |                   |